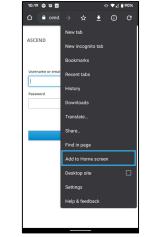

## ANDROID

- 1. Open link in the browser on your device
- 2. Select the "..." or "menu" in top right corner

3. Select Add to Home Screen

4. Name the shortcut

5. Add to Home Screen manually or automatically