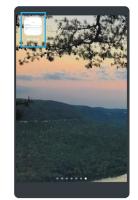

## **QRG** – ADD ASCEND TO YOUR DEVICE HOME SCREEN

Adding a link to the daily Ascend assessment will help streamline completion in a timely manner. Below you will find steps to add a shortcut to Ascend for both iPhone and Android Users.

## **IOS / IPHONE**



 Open link in the browser on your device
In the bottom panel click the blue up arrow, this will populate a menu of options



3. Scroll down and choose "Add to Home Screen"



4. Choose the name for the shortcut that will show on the screen5. Click "Add"



On the home screen, there will be an icon labeled by designated name.

## ANDROID



- 1. Open link in the browser on your device
- 2. Select the "..." or "menu" in top right corner



3. Select Add to Home Screen



4. Name the shortcut



5. Add to Home Screen manually or automatically



On the home screen, there will be an icon labeled by designated name.



Base Camp Health Support | <u>support@basecamp-health.com</u> | 1-423-443-4532 Confidential and Proprietary Information. © 2020 Base Camp Health, LLC. All Rights Reserved.