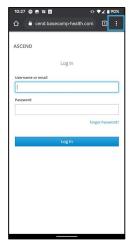

## ANDROID

- 1. Open link in the browser on your device
- 2. Select the "..." or "menu" in top right corner

3. Select Add to Home Screen

4. Name the shortcut

5. Add to Home Screen manually or automatically