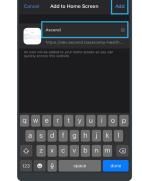

## **IOS / IPHONE**

 Open link in the browser on your device
In the bottom panel click the blue up arrow, this will populate a menu of options

3. Scroll down and choose "Add to Home Screen"

4. Choose the name for the shortcut that will show on the screen5. Click "Add"