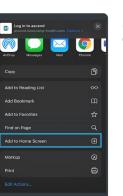

## **IOS / IPHONE**

 Open link in the browser on your device
In the bottom panel click the blue up arrow, this will populate a menu of options

3. Scroll down and choose "Add to Home Screen"

4. Choose the name for the shortcut that will show on the screen5. Click "Add"