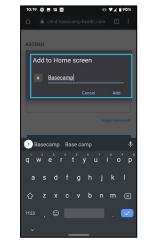

## ANDROID

- 1. Open link in the browser on your device
- 2. Select the "..." or "menu" in top right corner

3. Select Add to Home Screen

4. Name the shortcut

5. Add to Home Screen manually or automatically