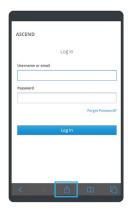

## **IOS / IPHONE**

 Open link in the browser on your device
In the bottom panel click the blue up arrow, this will populate a menu of options

3. Scroll down and choose "Add to Home Screen"

4. Choose the name for the shortcut that will show on the screen5. Click "Add"