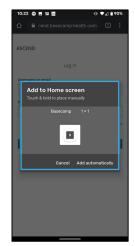

## ANDROID

- 1. Open link in the browser on your device
- 2. Select the "..." or "menu" in top right corner

3. Select Add to Home Screen

4. Name the shortcut

5. Add to Home Screen manually or automatically

On the home screen, there will be an icon labeled by designated name.

Base Camp Health Support | <u>support@basecamp-health.com</u> | 1-423-443-4532 Confidential and Proprietary Information. © 2020 Base Camp Health, LLC. All Rights Reserved.